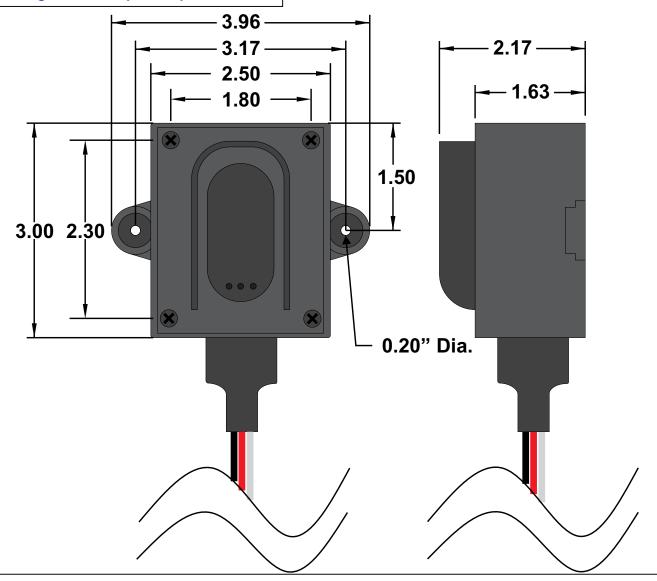

All dimensions are in inches and have a +/- .015" tolerance unless otherwise specified.

Rev: 0

Pg. 1 of 1

Release Date: 07/18/18

Third Angle Projection