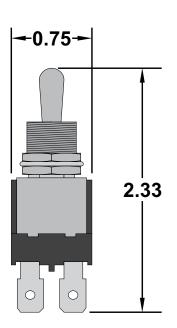

# **28E-MTD**

30A DPDT 3-Position On-Off-On Toggle 250VAC Switch

https://www.gamainc.com/product/28e-mtd/

#### **Specifications**

- •DPDT
- •30A 12VDC, 15A 125VAC, 10A 250VAC
- •Mounts in a .48 diameter hole and it has 1/4 quick connect terminals.
- •UL & CSA Approved.

# GAIVIA DIECTRONICS

P.O. Box 1488, Crystal Lake, IL 60039 Phone: 815-356-9600 Fax: 815-356-9603 Email: gama@gamainc.com www.gamainc.com

#### Standard Switch





#### **Available Accessories**

•Waterproof Boot (W-70B) •Mounting Plate (438-MP)

•Toggle Guard (438-TG)

•Accessory Pack (438-AP)

### **Mounting Hole**



## **Circuit Diagram**



Drawn Bv: KEG

Information contained herein is proprietary information of GAMA Electronics Inc. The dissemination use or duplication of this information, for any purpose other than that for which the information is provided, is prohibited except by express written permission.

All dimensions are in inches and have a +/- .015" tolerance unless otherwise specified.

Rev: 0

Pg. 1 of 1

Release Date: 04/27/20

Third Angle Projection