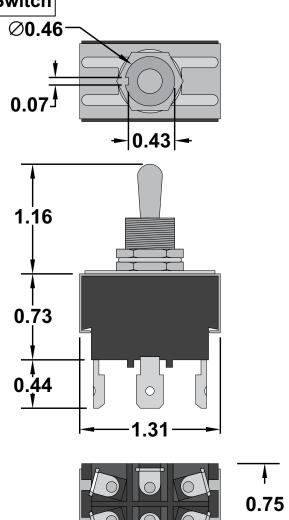

#### Standard Switch

#### **Specifications**

- •DPDT
- •30A 12VDC, 15A 125VAC, 10A 250VAC
- •Mounts in a .48 diameter hole and it has 1/4 quick connect terminals.
- •UL & CSA Approved.