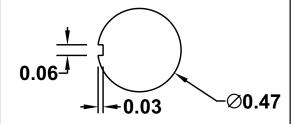

### **Mounting Hole**

#### **Specifications**

- •DPDT
- •30A 12VDC, 15A 125VAC, 10A 250VAC
- •Mounts in a .48 diameter hole and it has 1/4 quick connect terminals.
- •UL & CSA Approved.