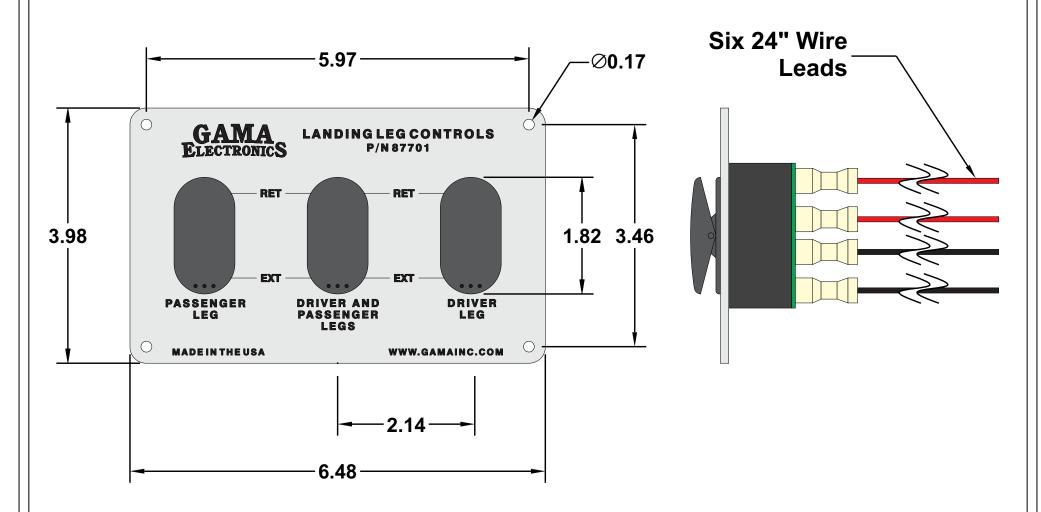

All dimensions are in inches and have a +/- .015" tolerance unless otherwise specified.

Rev: 0

Pg. 1 of 1

Release Date: 05/29/20

Third Angle Projection